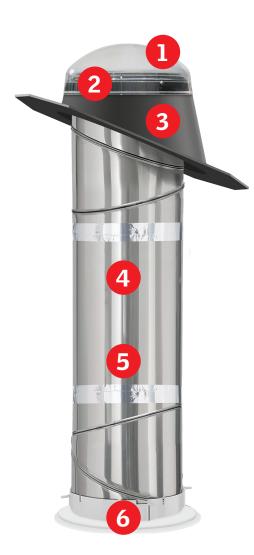

#### Metal Flashing Provides maximum light capturing while guaranteeing

no water penetration

3

Reflective Tunnel Offers quick and easy installation of reflective tunnel sections using Flexi Loc™ tunnel system

4

Adjustable Elbow (Rigid Tunnels) Rotates 45°. Elbows are 12" long.

5

#### **Ceiling Ring**

6

Diffuses light into the space using an energy efficient frosted dual diffuser system. Diffuser options can be customized to meet décor and style.

VELUX Sun Tunnel Skylight 4