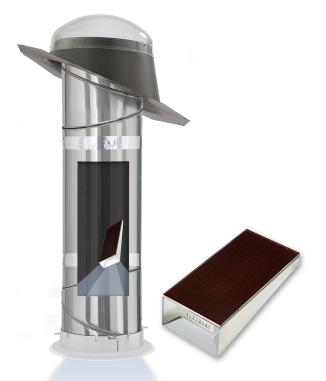

#### Metal Flashing Provides maximum light capturing while guaranteeing

no water penetration

3

Reflective Tunnel Offers quick and easy installation of reflective tunnel sections using Flexi Loc™ tunnel system

4

Adjustable Elbow (Rigid Tunnels) Rotates 45°. Elbows are 12" long.

5

#### **Ceiling Ring**

6

Diffuses light into the space using an energy efficient frosted dual diffuser system. Diffuser options can be customized to meet décor and style.

VELUX Sun Tunnel Skylight 4