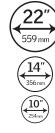

#### **Flashing Options**

VELUX offers multiple flashing options, so your Sun Tunnel Skylight transfers as much light as possible while remaining leak-free.

Low-Profile Metal Available in 10", 14", 22" (select models)