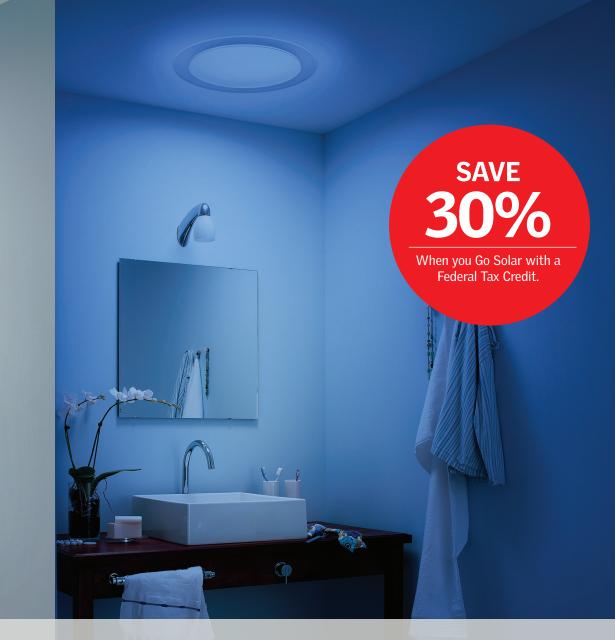

## 30% Solar Federal Tax Credit

You are eligible to receive a 30% federal tax credit on your entire VELUX Sun Tunnel Skylight product and installation when paired with the VELUX Solar Night Light.

**Stay in the light** Have the light you need at night with the soft glow from the solar night light.

#### **Big Savings**

Pair a solar night light to your sun tunnel to receive a 30% federal tax credit on entire product and installation.

- \* Must be purchased with sun tunnel to receive federal tax credit. \*\* Federal tax credit based off total product and installation cost. Visit veluxusa.com/go-solar
- \*\*\* The Solar Night Light's panel performance depends upon the following: duration and amount of available daylight; sun tunnel type, size, length, and placement; and the night light's position in the sun tunnel.