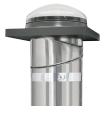

# Meet your Sun Tunnel.

# Transform Your Home in an Afternoon

Bring daylight to every corner of your home while increasing your energy efficiency with the VELUX Sun Tunnel Skylight.

#### Metal Flashing Provides maximum light capturing while guaranteeing

no water penetration

3

Reflective Tunnel Offers quick and easy installation of reflective tunnel sections using Flexi Loc™ tunnel system

#### **Ceiling Ring**

6

Diffuses light into the space using an energy efficient frosted dual diffuser system. Diffuser options can be customized to meet décor and style.

VELUX Sun Tunnel Skylight 4