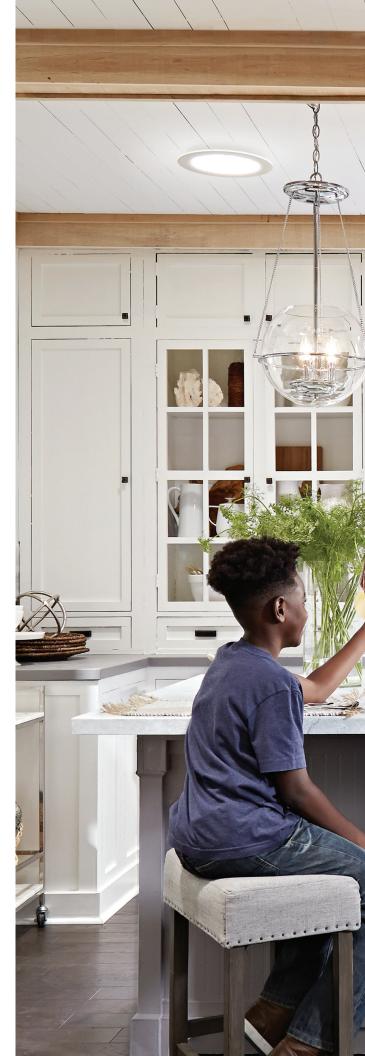

## The VELUX Sun Tunnel Skylight

Every room in your home deserves to be filled with natural light—even those in the center of your home. Unlike traditional windows and skylights, the VELUX Sun Tunnel Skylight can be installed within an afternoon and at a fraction of the cost. The sun tunnel's highly reflective and cylinder shape fits between your ceiling supports, allowing light to travel from your roof down to the space below uninhibited.

# Transform Your Home in an Afternoon

Bring daylight to every corner of your home while increasing your energy efficiency with the VELUX Sun Tunnel Skylight.