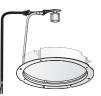

## The VELUX Sun Tunnel Skylight

Every room in your home deserves to be filled with natural light—even those in the center of your home. Unlike traditional windows and skylights, the VELUX Sun Tunnel Skylight can be installed within an afternoon and at a fraction of the cost. The sun tunnel's highly reflective and cylinder shape fits between your ceiling supports, allowing light to travel from your roof down to the space below uninhibited.

# Transform Your Home in an Afternoon

Bring daylight to every corner of your home while increasing your energy efficiency with the VELUX Sun Tunnel Skylight.

#### Metal Flashing Provides maximum light capturing while guaranteeing

no water penetration

3

Reflective Tunnel Offers quick and easy installation of reflective tunnel sections using Flexi Loc™ tunnel system

4

Adjustable Elbow (Rigid Tunnels) Rotates 45°. Elbows are 12" long.

5

#### **Ceiling Ring**

6

Diffuses light into the space using an energy efficient frosted dual diffuser system. Diffuser options can be customized to meet décor and style.

VELUX Sun Tunnel Skylight 4