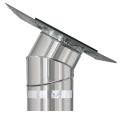

4

Adjustable Elbow (Rigid Tunnels) Rotates 45°. Elbows are 12" long.

5

TGR, TGF (flex tube)

- Best for south, west, and east-facing roofs
- Parallel design to blend with roofline

Pitched Metal Available in 10", 14" (select models) TMR, TMF (flex tube)

- Consistent light
  - distribution throughout the day
- Provides straighter tunnel run through most roof pitches