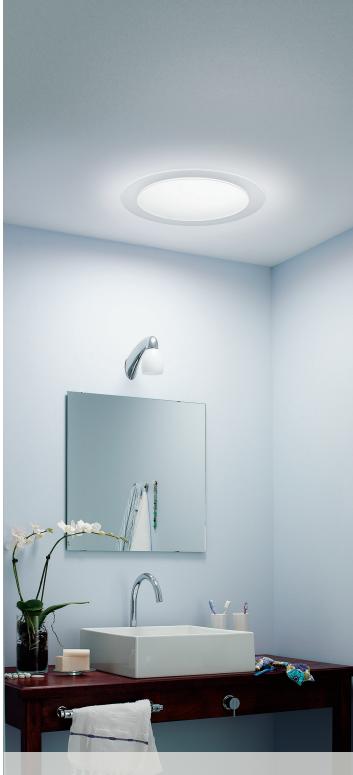

### VELUX Sun Tunnel Solar Night Light

When the sun goes down, let a moon-like glow light your way. Designed to fit inside your VELUX Sun Tunnel Skylight, the VELUX Solar Night Light provides your space with a soft, soothing light from above when natural light isn't available

#### **Energy Efficiency**

The VELUX Solar Night Light captures available sunlight to charge its concealed battery and power the night light's LED bulbs.

#### **Discreet Illumination** Fits inside your sun tunnel for a discreet appearance.