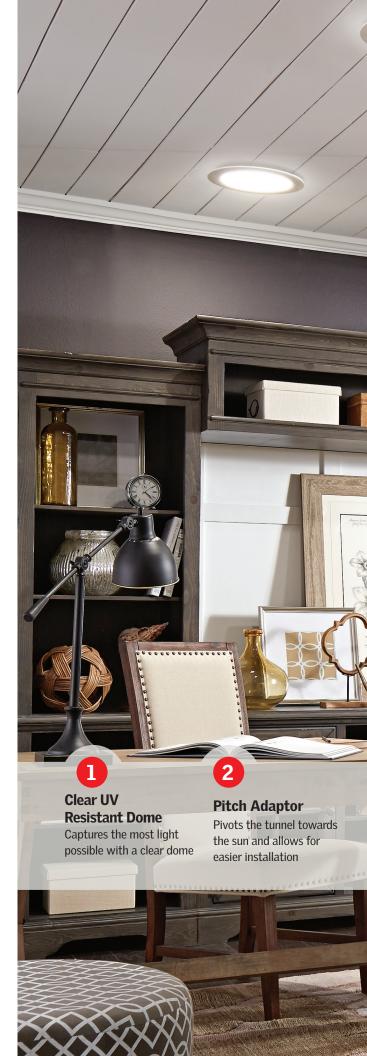

#### Versatility

Sun tunnels can be placed anywhere, letting you customize your home's perfect lighting. **Privacy** Your sun tunnel looks up, protecting your home's privacy down below. **Quick Installation** Sun tunnels are the fastest skylights to be installed and the least invasive. **Unique Design** Add the finishing touches by pairing your sun tunnel with the perfect diffuser.

# Transform Your Home in an Afternoon

Bring daylight to every corner of your home while increasing your energy efficiency with the VELUX Sun Tunnel Skylight.