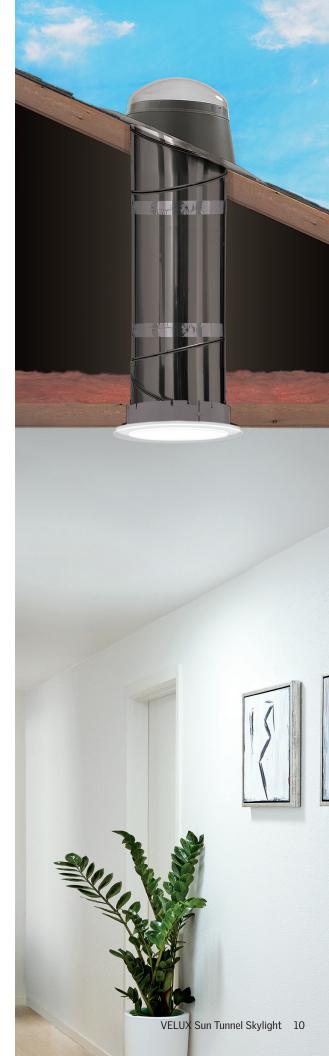

## The VELUX Sun Tunnel Skylight

Every room in your home deserves to be filled with natural light—even those in the center of your home. Unlike traditional windows and skylights, the VELUX Sun Tunnel Skylight can be installed within an afternoon and at a fraction of the cost. The sun tunnel's highly reflective and cylinder shape fits between your ceiling supports, allowing light to travel from your roof down to the space below uninhibited.

# Transform Your Home in an Afternoon

Bring daylight to every corner of your home while increasing your energy efficiency with the VELUX Sun Tunnel Skylight.

#### Metal Flashing Provides maximum light capturing while guaranteeing

no water penetration

3

Reflective Tunnel Offers quick and easy installation of reflective tunnel sections using Flexi Loc™ tunnel system

4

Adjustable Elbow (Rigid Tunnels) Rotates 45°. Elbows are 12" long.

5

#### **Ceiling Ring**

6

Diffuses light into the space using an energy efficient frosted dual diffuser system. Diffuser options can be customized to meet décor and style.

VELUX Sun Tunnel Skylight 4